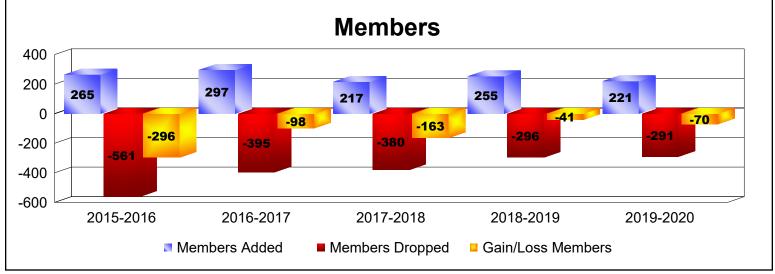

District 334 C

As of June 2020 Cumulative

| Year      | New<br>Clubs | Dropped<br>Clubs | Gain/<br>Loss<br>Clubs | New<br>Members | Charter<br>Members | Reinstate<br>Members | Transfer<br>Members | Total<br>Member<br>Added | Total<br>Members<br>Dropped | Gain/<br>Loss<br>Members |
|-----------|--------------|------------------|------------------------|----------------|--------------------|----------------------|---------------------|--------------------------|-----------------------------|--------------------------|
| 2015-2016 | 0            | 0                | 0                      | 259            | 0                  | 0                    | 6                   | 265                      | -561                        | -296                     |
| 2016-2017 | 1            | -1               | 0                      | 263            | 23                 | 1                    | 10                  | 297                      | -395                        | -98                      |
| 2017-2018 | 0            | -2               | -2                     | 193            | 0                  | 7                    | 17                  | 217                      | -380                        | -163                     |
| 2018-2019 | 0            | -1               | -1                     | 243            | 0                  | 1                    | 11                  | 255                      | -296                        | -41                      |
| 2019-2020 | 0            | -1               | -1                     | 215            | 0                  | 2                    | 4                   | 221                      | -291                        | -70                      |
| Average   | 0            | -1               | -1                     | 235            | 5                  | 2                    | 10                  | 251                      | -385                        | -134                     |