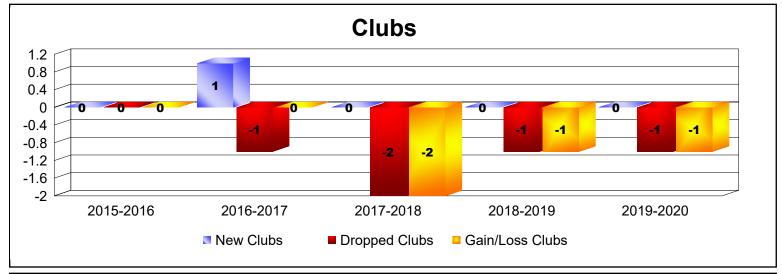

District 334 C

As of June 2020 Cumulative

| Year      | New<br>Clubs | Dropped<br>Clubs | Gain/<br>Loss<br>Clubs | New<br>Members | Charter<br>Members | Reinstate<br>Members | Transfer<br>Members | Total<br>Member<br>Added | Total<br>Members<br>Dropped | Gain/<br>Loss<br>Members |
|-----------|--------------|------------------|------------------------|----------------|--------------------|----------------------|---------------------|--------------------------|-----------------------------|--------------------------|
| 2015-2016 | 0            | 0                | 0                      | 259            | 0                  | 0                    | 6                   | 265                      | -561                        | -296                     |
| 2016-2017 | 1            | -1               | 0                      | 263            | 23                 | 1                    | 10                  | 297                      | -395                        | -98                      |
| 2017-2018 | 0            | -2               | -2                     | 193            | 0                  | 7                    | 17                  | 217                      | -380                        | -163                     |
| 2018-2019 | 0            | -1               | -1                     | 243            | 0                  | 1                    | 11                  | 255                      | -296                        | -41                      |
| 2019-2020 | 0            | -1               | -1                     | 215            | 0                  | 2                    | 4                   | 221                      | -291                        | -70                      |
| Average   | 0            | -1               | -1                     | 235            | 5                  | 2                    | 10                  | 251                      | -385                        | -134                     |